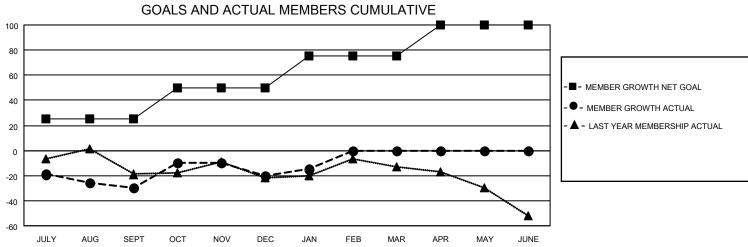

## District 5 SKS

| Clubs         |               |             |               | Members               |                         |                         |                                                    |  |
|---------------|---------------|-------------|---------------|-----------------------|-------------------------|-------------------------|----------------------------------------------------|--|
|               | RESULTS FOR   | R 2020-2021 |               | RESULTS FOR 2020-2021 |                         |                         |                                                    |  |
| QUARTER       | NEW CLUB GOAL | NEW CLUBS   | DROPPED CLUBS | QUARTER MEM           | IBER GROWTH NET<br>GOAL | MEMBER GROWTH<br>ACTUAL | DROPPED<br>MEMBERS ACTUAL<br>(including transfers) |  |
| JULY/AUG/SEPT | 0             | 0           | 1             | JULY/AUG/SEPT         | 25                      | 9                       | 37                                                 |  |
| OCT/NOV/DEC   | 1             | 0           | 0             | OCT/NOV/DEC           | 25                      | 45                      | 34                                                 |  |
| JAN/FEB/MAR   | 1             | 0           | 0             | JAN/FEB/MAR           | 25                      | 12                      | 5                                                  |  |
| APR/MAY/JUNE  | 1             | 0           | 0             | APR/MAY/JUNE          | 25                      | 0                       | 0                                                  |  |

## GOALS AND ACTUAL NEW CLUBS CUMULATIVE

| DROPPED CLUBS: 1          |    | 22 CLUBS OF 73 ADDED 1 OR MORE NEW MEMBERS | GENDER DISTRIBUTION        |                |     |
|---------------------------|----|--------------------------------------------|----------------------------|----------------|-----|
|                           |    | NEW WEINBERS                               | MALE                       | 1,119 (74.35%) |     |
|                           |    |                                            | FEMALE                     | 386 (25.65%)   |     |
| DROPPED MEMBERS           |    |                                            |                            |                |     |
| DECEASED                  | 7  | CLICK HERE FOR CUMULATIVE                  | TOTAL FAMILY UNIT MEMBERS  |                | 211 |
| CLUB CANCELLED 0 OTHER 69 |    | MEMBERSHIP DATA                            | FAMILY MEMBERS PAYING HALF |                | 407 |
|                           |    |                                            |                            |                | 107 |
| TOTAL                     | 76 |                                            |                            |                |     |