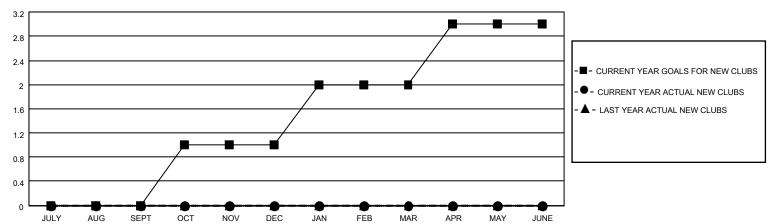

## District 5 SKS

| Clubs         |               |             |               | Members               |                         |                         |                                                    |  |
|---------------|---------------|-------------|---------------|-----------------------|-------------------------|-------------------------|----------------------------------------------------|--|
|               | RESULTS FOR   | R 2020-2021 |               | RESULTS FOR 2020-2021 |                         |                         |                                                    |  |
| QUARTER       | NEW CLUB GOAL | NEW CLUBS   | DROPPED CLUBS | QUARTER MEM           | IBER GROWTH NET<br>GOAL | MEMBER GROWTH<br>ACTUAL | DROPPED<br>MEMBERS ACTUAL<br>(including transfers) |  |
| JULY/AUG/SEPT | 0             | 0           | 1             | JULY/AUG/SEPT         | 25                      | 9                       | 37                                                 |  |
| OCT/NOV/DEC   | 1             | 0           | 0             | OCT/NOV/DEC           | 25                      | 45                      | 34                                                 |  |
| JAN/FEB/MAR   | 1             | 0           | 0             | JAN/FEB/MAR           | 25                      | 12                      | 5                                                  |  |
| APR/MAY/JUNE  | 1             | 0           | 0             | APR/MAY/JUNE          | 25                      | 0                       | 0                                                  |  |

## GOALS AND ACTUAL NEW CLUBS CUMULATIVE

| DROPPED CLUBS: 1          |    | 22 CLUBS OF 73 ADDED 1 OR MORE NEW MEMBERS | GENDER DISTRIBUTION        |                |     |
|---------------------------|----|--------------------------------------------|----------------------------|----------------|-----|
|                           |    | NEW WEINBERS                               | MALE                       | 1,119 (74.35%) |     |
|                           |    |                                            | FEMALE                     | 386 (25.65%)   |     |
| DROPPED MEMBERS           |    |                                            |                            |                |     |
| DECEASED                  | 7  | CLICK HERE FOR CUMULATIVE                  | TOTAL FAMILY UNIT MEMBERS  |                | 211 |
| CLUB CANCELLED 0 OTHER 69 |    | MEMBERSHIP DATA                            | FAMILY MEMBERS PAYING HALF |                | 407 |
|                           |    |                                            |                            |                | 107 |
| TOTAL                     | 76 |                                            |                            |                |     |